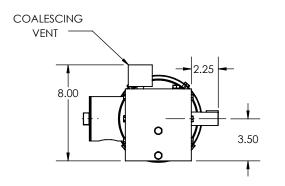

| REVISIONS |             |    |      |  |  |  |  |  |
|-----------|-------------|----|------|--|--|--|--|--|
| REV.      | DESCRIPTION | BY | DATE |  |  |  |  |  |







OTHER SHAFT SIZES AVAILABLE

OTHER RATIOS AVAILABLE UPON REQUEST

|                                                                                                                                                                                                                                                                                                                              | AG DIMENSION                                                                                                                 |                                                                                             |           |                                                    |                                                              |         |  |
|--------------------------------------------