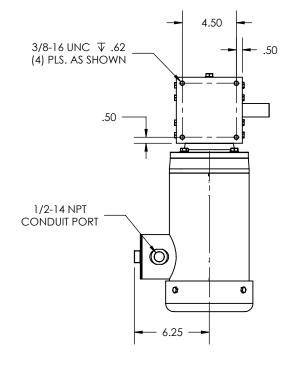

| REVISIONS |             |    |      |  |  |  |  |  |
|-----------|-------------|----|------|--|--|--|--|--|
| REV.      | DESCRIPTION | BY | DATE |  |  |  |  |  |







OTHER SHAFT SIZES AVAILABLE

OTHER RATIOS AVAILABLE UPON REQUEST

|                                                                                                                                                                                                                                                                                                                              | AG DIMENSION                                                                                                                 |                                                                                             |           |                                                    |                                                              |         |  |
|------------------------------------------------