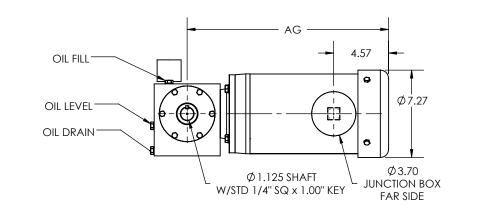

|                                                                                                                                                                                                                                                                                                                              | AG DIMENSION                                                                                                                 |                                                                                             |           |                                                    |                                                              |         |  |
|------------------------------------------------------------------------------------------------------------------------------------------------------------------------------------------------------------------------------------------------------------------------------------------------------------------------------|------------------------------------------------------------------------------------------------------------------------------|---------------------------------------------------------------------------------------------|-----------|----------------------------------------------------|--------------------------------------------------------------|---------|--|
|                                                                                                                                                                                                                                                                                                                              | RATIO                                                                                                                        | OUTPUT<br>RPM                                                                               | 1/2<br>HP | 1<br>HP                                            | 1- 1/2<br>HP                                                 | 2<br>HP |  |
|                                                                                                                                                                                                                                                                                                                              | 1:1                                                                                                                          | 1740                                                                                        |           |                                                    |                                                              |         |  |
|                                                                                                                                                                                                                                                                                                                              | 1.5:1                                                                                                                        | 1160                                                                                        |           |                                                    |                                                              |         |  |
|                                                                                                                                                                                                                                                                                                                              | 2:1                                                                                                                          | 870                                                                                         | 14.28     | 15.78                                              | 16.78                                                        | 16.78   |  |
|                                                                                                                                                                                                                                                                                                                              | 3:1                                                                                                                          | 580                                                                                         |           |                                                    |                                                              |         |  |
|                                                                                                                                                                                                                                                                                                                              | 4:1                                                                                                                          | 435                                                                                         |           |                                                    |                                                              |         |  |
|                                                                                                                                                                                                                                                                                                                              | DO NOT SCALE DRAWING                                                                                                         | T304 EXTERIOR                                                                               |           | STAINLESS<br>MOTORS INC.                           |                                                              |         |  |
| <b></b>                                                                                                                                                                                                                                                                                                                      | DIMENSIONS ARE IN INCHES                                                                                                     | FINISH:<br>#4 LINE                                                                          |           |                                                    |                                                              |         |  |
| THIS DRAWING CONTAINS INFORMATION WHICH IS<br>PROPRIETARY AND CONFIDENTIAL TO STAINLESS<br>MOTORS, INC., AND IS TRANSMITTED IN CONFIDENCE<br>THE REPRODUCTION. USE OR DISCLOSURE, IN<br>WHOLE OR IN PART, OF THE DESIGN CONTAINED<br>HEREIN TO OTHERS IS PROHIBITED WITHOUT THE<br>WRITTEN CONSENT OF STAINLESS MOTORS, INC. | DIMENSIONS AND SURFACE<br>TEXTURE DESIGNATIONS<br>APPLY PRIOR TO FINISH<br>DEBURR AND BREAK ALL<br>SHARP EDGES 0.005 - 0.015 | GENERAL TOLERANCES:<br>X = +(-0.015<br>XX = +(-0.010<br>XXX = +(-0.005<br>ANGULAR = +(-1/2° |           | DRAWN: BDJ<br>CHECK:<br>ENG: JO<br>DATE: 6/12/2015 | SB56 FRAME<br>ORIENTATION 1<br>MOUNTING SURFACE A<br>SANIFAN |         |  |
| © COPYRIGHT STAINLESS MOTORS, INC. ALL RIGHTS<br>RESERVED. YEAR OF COPYRIGHT IS FIRST YEAR<br>INDICATED ON THE DRAWING.                                                                                                                                                                                                      | GHT IŚ FIRST YEAR DRAWING:                                                                                                   |                                                                                             |           |                                                    |                                                              |         |  |