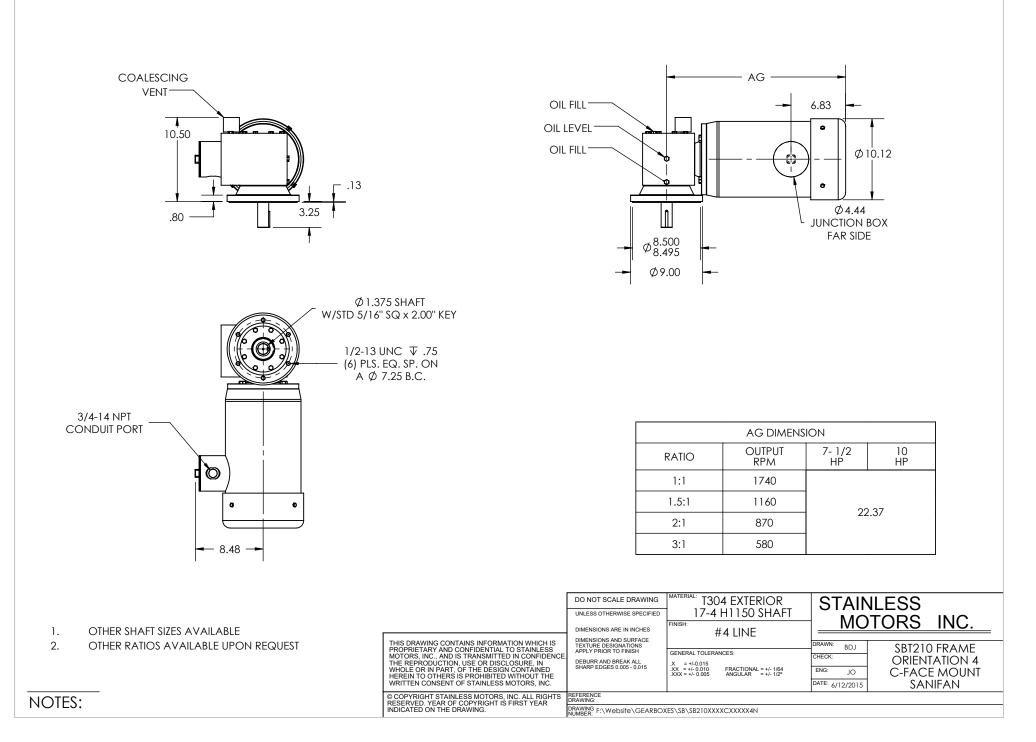

| REVISIONS |             |    |      |  |
|-----------|-------------|----|------|--|
| REV.      | DESCRIPTION | ΒY | DATE |  |





| OTHER SHAFT SIZES AVAILABLE OTHER RATIOS AVAILABLE UPON REQUEST | THIS DRAWING CONTAINS INFORMATION WHICH IS<br>PROPRIETARY AND CONFIDENTIAL TO STAINLESS<br>MOTORS, INC., AND IS TRANSMITTED IN CONFIDENCE.<br>THE REPRODUCTION, USE OR DISCLOSURE, IN<br>WHOLE OR IN PART, OF THE DESIGN CONTAINED<br>HEREIN TO OTHERS IS PROHIBITED WITHOUT THE<br>WRITTEN CONSENT OF STAINLESS MOTORS, INC. | UNLESS OTHERWISE SPECIFIED<br>DIMENSIONS ARE IN INCHES<br>DIMENSIONS AND SURFACE<br>TEXTURE DESIGNATIONS<br>APPLY PRIOR TO FINISH<br>DEBURR AND BREAK ALL<br>SHARP EDGES 0.005 - 0.015 | MATERIAL: T304 EXTERIOR<br>17-4 H1150 SHAFT<br>FINISH: #4 LINE<br>GENERAL TOLERANCES:<br>X = +/.010<br>XXX = +/.000 FRACTIONAL = +/.1/24 | STAINLESS<br>MOTORS INC.     DRAWN:   BDJ     CHECK:   ORIENTATION 1     ENG:   JO