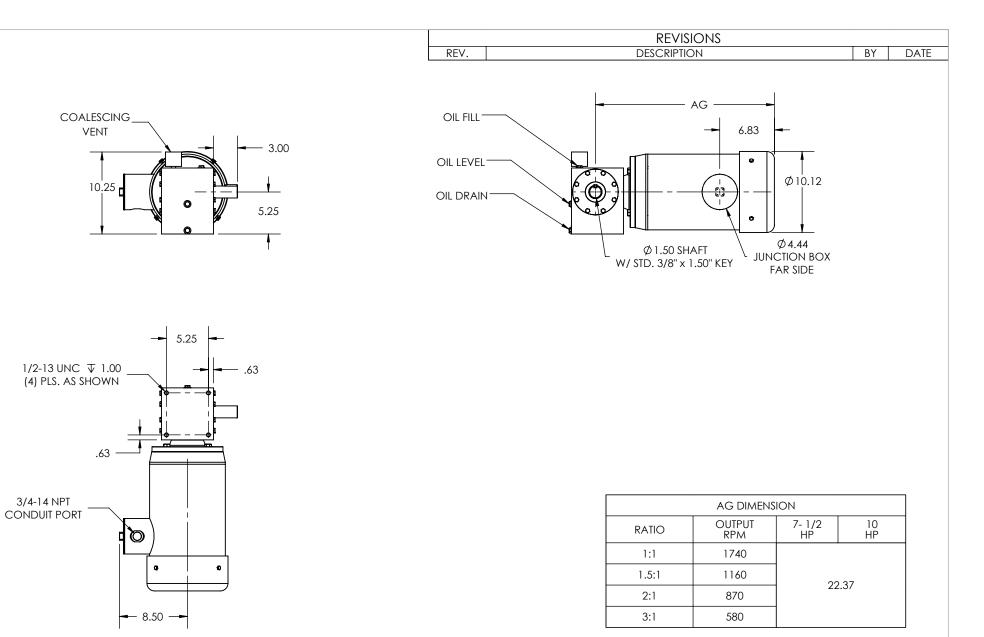

| REVISIONS |             |    |      |  |
|-----------|-------------|----|------|--|
| REV.      | DESCRIPTION | ΒY | DATE |  |

| OTHER SHAFT SIZES AVAILABLE OTHER RATIOS AVAILABLE UPON REQUEST | THIS DRAWING CONTAINS INFORMATION WHICH IS<br>PROPRIETARY AND CONFIDENTIAL TO STAINLESS<br>MOTORS, INC., AND IS TRANSMITTED IN CONFIDENCE.<br>THE REPRODUCTION, USE OR DISCLOSURE, IN<br>WHOLE OR IN PART, OF THE DESIGN CONTAINED<br>HEREIN TO OTHERS IS PROHIBITED WITHOUT THE<br>WRITTEN CONSENT OF STAINLESS MOTORS, INC. | UNLESS OTHERWISE SPECIFIED<br>DIMENSIONS ARE IN INCHES<br>DIMENSIONS AND SURFACE<br>TEXTURE DESIGNATIONS<br>APPLY PRIOR TO FINISH<br>DEBURR AND BREAK ALL<br>SHARP EDGES 0.005 - 0.015 | MATERIAL: T304 EXTERIOR<br>17-4 H1150 SHAFT<br>FINISH: #4 LINE<br>GENERAL TOLERANCES:<br>X = +/.010<br>XXX = +/.000 FRACTIONAL = +/.1/24 | STAINLESS<br>MOTORS INC.     DRAWN:   BDJ     CHECK:   ORIENTATION 1     ENG:   JO     DATE:   6/12/2015 |
|-----------------------------------------------------------------|-------------------------------------------------------------------------------------------------------------------------------------------------------------------------------------------------------------------------------------------------------------------------------------------------------------------------------|----------------------------------------------------------------------------------------------------------------------------------------------------------------------------------------|------------------------------------------------------------------------------------------------------------------------------------------|----------------------------------------------------------------------------------------------------------|
| NOTES:                                                          |                                                                                                                                                                                                                                                                                                                               | REFERENCE<br>DRAWING:                                                                                                                                                                  |                                                                                                                                          |                                                                                                          |
|                                                                 |                                                                                                                                                                                                                                                                                                                               | DRAWING F:\Website\GEARBOXES\SB\SB210XXXXSXXXX1A                                                                                                                                       |                                                                                                                                          |                                                                                                          |